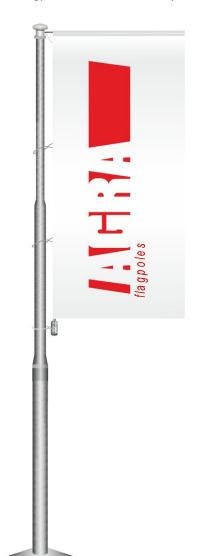

## **ALUMINIUM BANNER FLAGPOLE**

In this model, the banner flagpole comes with no halyard.

The flagpole is provided with a fixed horizontal rotary arm, which keeps the flag always legible. The flagpole needs to be laid on the ground before the flag can be fitted or removed.

The price includes: flagpole, grey flat ball finial, rotary head, jib (banner), weight, clamps (x5), mounting anchor or fixing sleeve. Depending on their height, the aluminium flagpoles are made up of two, three or four aluminium tubes that are pushed together using sleeves and aluminium rings. The flagpoles are installed in a concrete base using a mounting hinge or fixing sleeve. The hinge makes the installation easier and makes it possible to lay the flagpole on the ground, e.g. during maintenance. A system of screws makes it possible to adjust the vertical position of the flagpole.