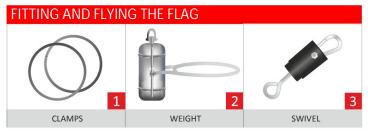

The price includes: flagpole, grey flat ball finial, rotary head, jib (banner), weight, clamps (x5), mounting anchor or fixing sleeve. Depending on their height, the aluminium flagpoles are made up of two, three or four aluminium tubes that are pushed together using sleeves and aluminium rings. The flagpoles are installed in a concrete base using a mounting hinge or fixing sleeve. The hinge makes the installation easier and makes it possible to lay the flagpole on the ground, e.g. during maintenance. A system of screws makes it possible to adjust the vertical position of the flagpole.