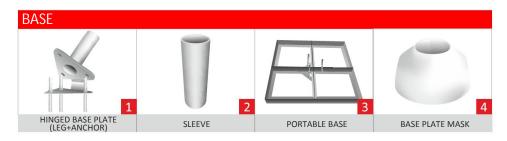

The price includes: flagpole, grey flat ball finial, rotary head, jib (banner), weight, clamps (x5), mounting anchor or fixing sleeve. Depending on their height, the aluminium flagpoles are made up of two, three or four aluminium tubes that are pushed together using sleeves and aluminium rings. The flagpoles are installed in a concrete base using a mounting hinge or fixing sleeve. The hinge makes the installation easier and makes it possible to lay the flagpole on the ground, e.g. during maintenance. A system of screws makes it possible to adjust the vertical position of the flagpole.