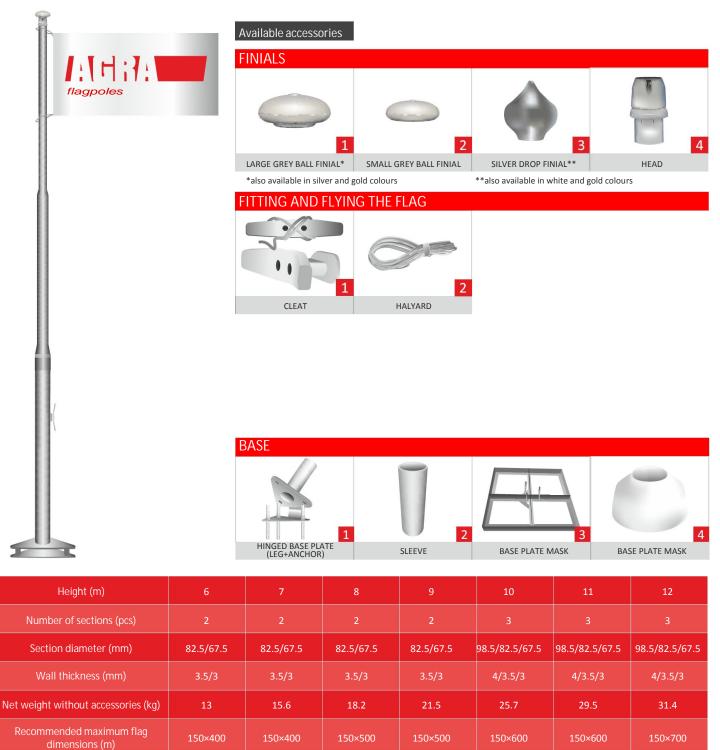

## flagpoles STANDARD ALUMINIUM FLAGPOLE

In this model, the halyard runs outside the flagpole and is attached to a cleat mounted at approx. 1.5m above ground level. The price includes: flagpole, grey flat ball finial, rotary head, halyard, cleat, mounting anchor or fixing sleeve.

Depending on their height, the aluminium flagpoles are made up of two, three or four aluminium tubes that are pushed together using sleeves and aluminium rings. The flagpoles are installed in a concrete base using a mounting hinge or fixing sleeve. The hinge makes the installation easier and makes it possible to lay the flagpole on the ground, e.g. during maintenance. A system of screws makes it possible to adjust the vertical position of the flagpole.