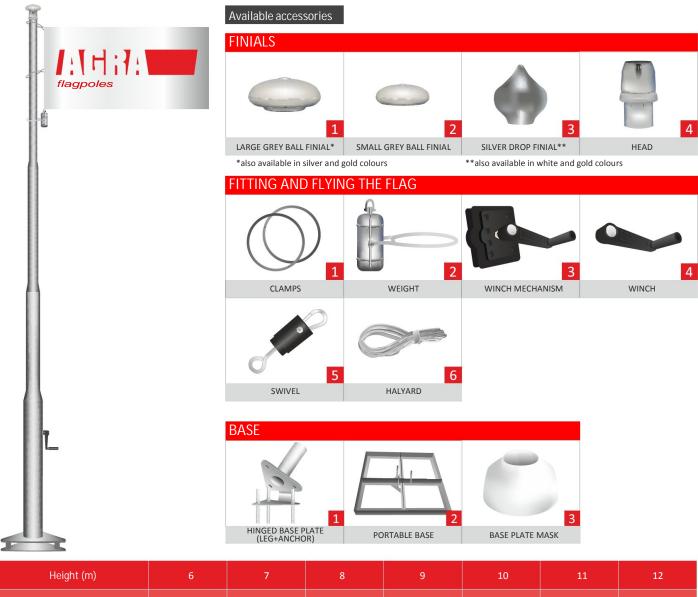

## **ALUMINIUM FLAGPOLE WITH WINCH**

In this model, the halyard runs inside the flagpole. The flag is raised and lowered using a mechanism incorporated into the flagpole.

The price includes: flagpole, grey flat ball finial, rotary head, halyard, swivel, winch, weight, clamps (x3), mounting anchor.

Depending on their height, the aluminium flagpoles are made up of two, three or four aluminium tubes that are pushed together using sleeves and aluminium rings. The flagpoles are installed in a concrete base using a mounting hinge or fixing sleeve. The hinge makes the installation easier and makes it possible to lay the flagpole on the ground, e.g. during maintenance. A system of screws makes it possible to adjust the vertical position of the flagpole.

Our flagpoles are available in any RAL colour.

Number of sections (pcs) 120/98.5/ 120/98.5/ 120/98.5/ 120/98.5/ 120/98.5/ 120/98.5/ 120/98.5/ Section diameter (mm) 82.5/67.5 82.5/67.5 82.5/67.5 82.5/67.5 82.5/67.5 82.5/67.5 82.5/67.5 Wall thickness (mm) 5/4/3.5/3 5/4/3.5/3 5/4/3.5/3 5/4/3.5/3 5/4/3.5/3 5/4/3.5/3 Net weight without accessories (kg) 25.8 26.4 27.8 29.8 30.6 31.5 34.6 150×400 150×400 150×500 150×600 150×600 150×500