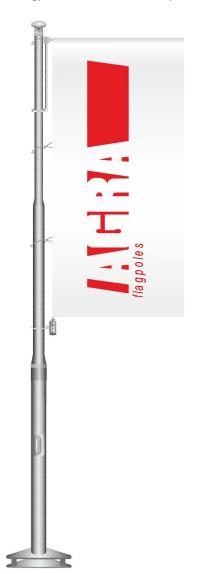

## **ECO ALUMINIUM FLAGPOLE WITH LOCKABLE HALYARD AND WINDTRACKER**

In this model, the halyard runs inside the flagpole. In addition, the flagpole is equipped with a horizontal rotary arm. It prevents the flag from being wrapped around the flagpole and provides an optimal way to highlight the flag slogan.

The price includes: flagpole, grey flat ball finial, rotary head, halyard, swivel, lock, jib (windtracker), weight, clamps (x5), mounting anchor or fixing sleeve.

Depending on their height, the aluminium flagpoles are made up of two, three or four aluminium tubes that are pushed together using sleeves and aluminium rings. The flagpoles are installed in a concrete base using a mounting hinge or fixing sleeve. The hinge makes the installation easier and makes it possible to lay the flagpole on the ground, e.g. during maintenance. A system of screws makes it possible to adjust the vertical position of the flagpole.