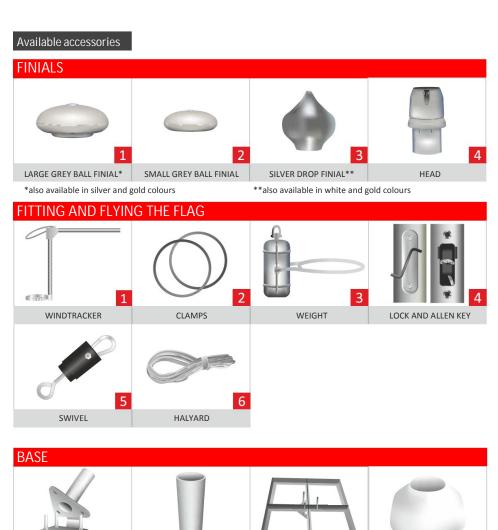

The price includes: flagpole, grey flat ball finial, rotary head, halyard, swivel, lock, jib (windtracker), weight, clamps (x5), mounting anchor or fixing sleeve.

Depending on their height, the aluminium flagpoles are made up of two, three or four aluminium tubes that are pushed together using sleeves and aluminium rings. The flagpoles are installed in a concrete base using a mounting hinge or fixing sleeve. The hinge makes the installation easier and makes it possible to lay the flagpole on the ground, e.g. during maintenance. A system of screws makes it possible to adjust the vertical position of the flagpole.

SLEEVE

PORTABLE BASE

BASE PLATE MASK