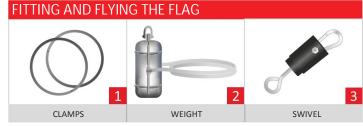

The price includes: flagpole, white flat ball finial, rotary head, jib (banner), weight, clamps (x5), mounting anchor.

The glass fibre flagpoles are made from a single component (tube), which is tapered towards the top. The flagpoles are installed in a concrete base using a mounting hinge. The hinge makes the installation easier and enables to lay the flagpole on the ground, e.g. during maintenance. A system of screws makes it possible to adjust the vertical position of the flagpole.