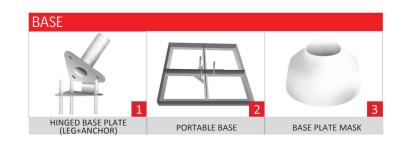

The price includes: flagpole, white flat ball finial, rotary head, jib (banner), weight, clamps (x5), mounting anchor.

The glass fibre flagpoles are made from a single component (tube), which is tapered towards the top. The flagpoles are installed in a concrete base using a mounting hinge. The hinge makes the installation easier and enables to lay the flagpole on the ground, e.g. during maintenance. A system of screws makes it possible to adjust the vertical position of the flagpole.