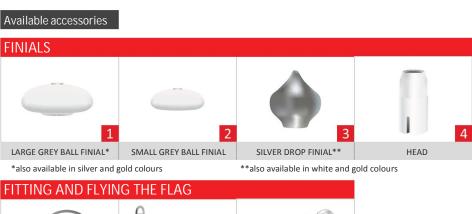

The price includes: flagpole, white flat ball finial, rotary head, jib (banner), weight, clamps (x5), mounting anchor.

The glass fibre flagpoles are made from a single component (tube), which is tapered towards the top. The flagpoles are installed in a concrete base using a mounting hinge. The hinge makes the installation easier and enables to lay the flagpole on the ground, e.g. during maintenance. A system of screws makes it possible to adjust the vertical position of the flagpole.