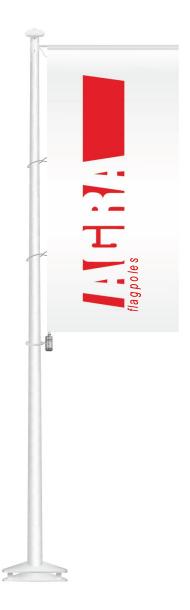

## **GLASS FIBRE BANNER FLAGPOLE**

In this model, the flagpole comes with no halyard.

The banner flagpole is provided with a fixed horizontal rotary arm, which keeps the flag always legible. The flagpole needs to be laid on the ground before the flag can be fitted or removed.

The price includes: flagpole, white flat ball finial, rotary head, jib (banner), weight, clamps (x5), mounting anchor.

The glass fibre flagpoles are made from a single component (tube), which is tapered towards the top. The flagpoles are installed in a concrete base using a mounting hinge. The hinge makes the installation easier and enables to lay the flagpole on the ground, e.g. during maintenance. A system of screws makes it possible to adjust the vertical position of the flagpole.