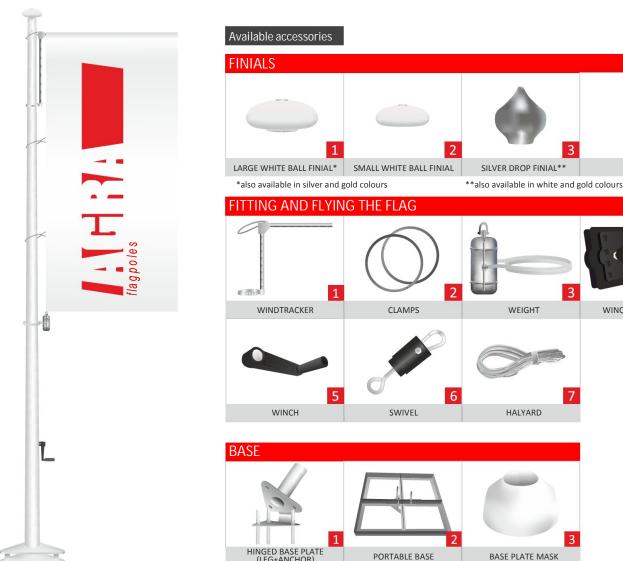

The price includes: flagpole, white flat ball finial, rotary head, halyard, swivel, winch, jib (windtracker), weight, clamps (x5), mounting anchor.

The glass fibre flagpoles are made from a single component (tube), which is tapered towards the top. The flagpoles are installed in a concrete base using a mounting hinge. The hinge makes the installation easier and enables to lay the flagpole on the ground, e.g. during maintenance. A system of screws makes it possible to adjust the vertical position of the flagpole.

Our flagpoles are available in any RAL colour.

WINCH MECHANISM

|                                            |         | (LEG+ANCHOR | ) POR   | PORTABLE BASE |         | IASK    |         |
|--------------------------------------------|---------|-------------|---------|---------------|---------|---------|---------|
|                                            |         |             |         |               |         |         |         |
| Height (m)                                 | 6       | 7           | 8       | 9             | 10      | 11      | 12      |
| Diameter at base (mm)                      | 125     | 125         | 125     | 125           | 145     | 145     | 145     |
| Diameter at top (mm)                       | 65      | 65          | 65      | 65            | 65      | 65      | 65      |
| Net weight without accessories (kg)        | 10.8    | 14.2        | 15.2    | 19.9          | 21.8    | 25.6    | 29.4    |
| Recommended maximum flag<br>dimensions (m) | 150×400 | 150×400     | 150×500 | 150×500       | 150×600 | 150×600 | 150×700 |