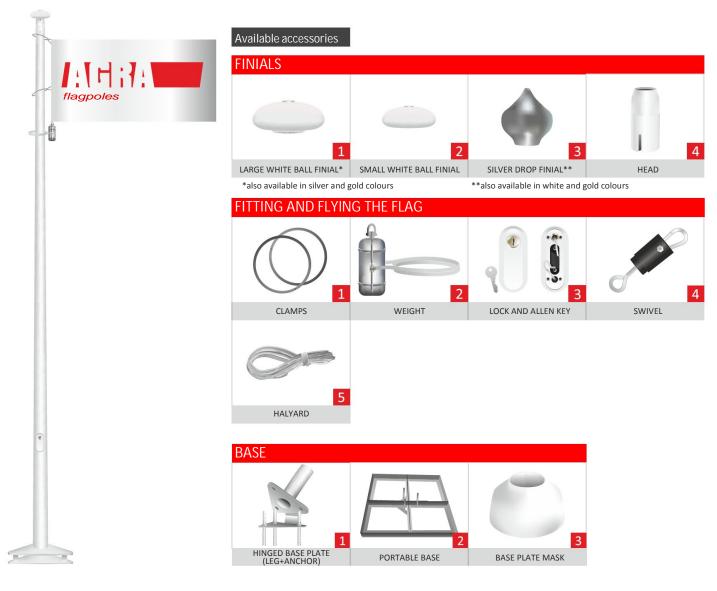

## GLASS FIBRE FLAGPOLE WITH LOCKABLE HALYARD

The price includes: flagpole, white flat ball finial, rotary head, halyard, swivel, lock, weight, clamps (x3), mounting anchor.

The glass fibre flagpoles are made from a single component (tube), which is tapered towards the top. The flagpoles are installed in a concrete base using a mounting hinge. The hinge makes the installation easier and enables to lay the flagpole on the ground, e.g. during maintenance. A system of screws makes it possible to adjust the vertical position of the flagpole.