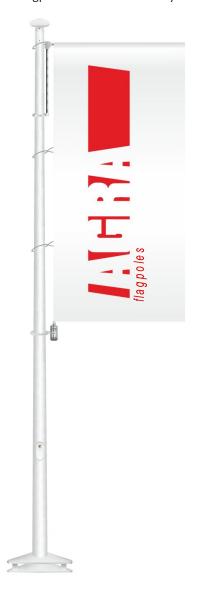

## GLASS FIBRE FLAGPOLE WITH LOCKABLE HALYARD AND WINDTRACKER

In this model, the halyard runs inside the flagpole. In addition, the flagpole is equipped with a horizontal rotary arm. It prevents the flag from being wrapped around the flagpole and provides an optimal way to highlight the flag slogan.

The price includes: flagpole, white flat ball finial, rotary head, halyard, swivel, lock, jib (windtracker), weight, clamps (x5), mounting anchor.

The glass fibre flagpoles are made from a single component (tube), which is tapered towards the top. The flagpoles are installed in a concrete base using a mounting hinge. The hinge makes the installation easier and enables to lay the flagpole on the ground, e.g. during maintenance. A system of screws makes it possible to adjust the vertical position of the flagpole.