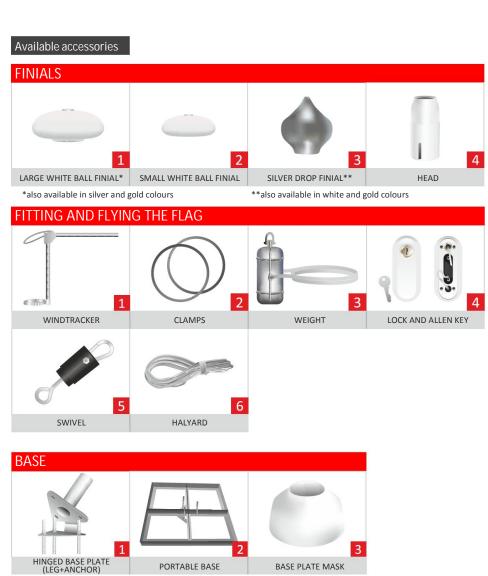

The price includes: flagpole, white flat ball finial, rotary head, halyard, swivel, lock, jib (windtracker), weight, clamps (x5), mounting anchor.

The glass fibre flagpoles are made from a single component (tube), which is tapered towards the top. The flagpoles are installed in a concrete base using a mounting hinge. The hinge makes the installation easier and enables to lay the flagpole on the ground, e.g. during maintenance. A system of screws makes it possible to adjust the vertical position of the flagpole.